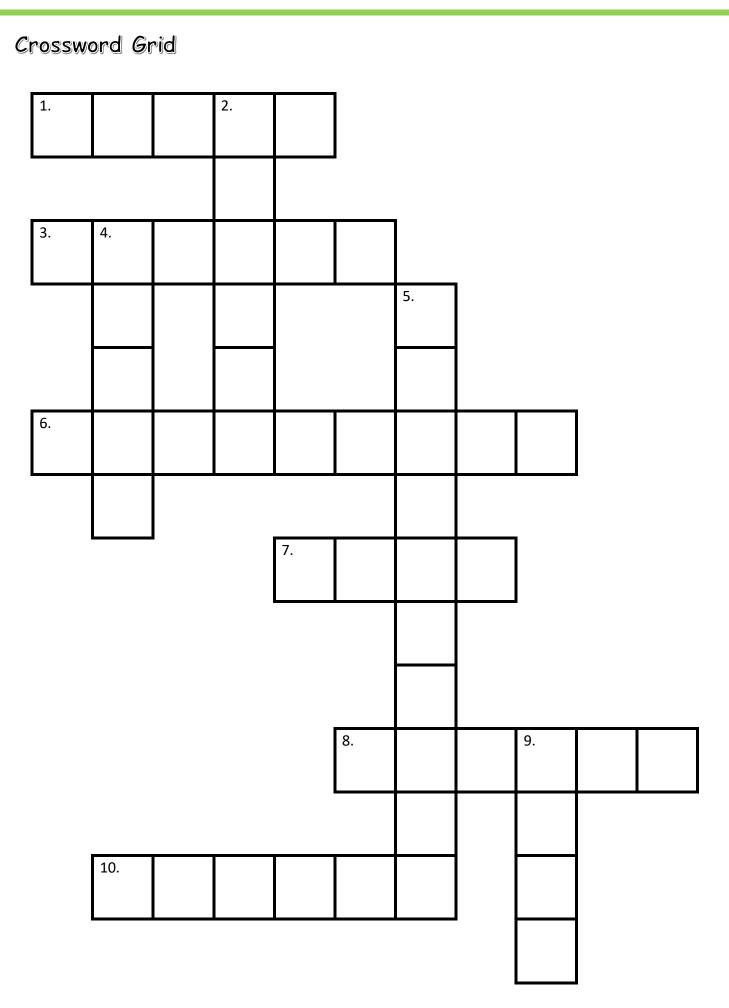

## Fruit Crossword

## Instructions:

Print the entire document. Say – *Cut out the word strips along the dotted lines .....* (pages 3 and 4). Say – *Fold the words in half along the solid line \_\_\_\_\_*. Say – *Glue the blank sides together.* Using the clues, read the first word '*melon*'. Point to the melon in the picture. Ask – *What number*? Ask – *Across or down*? Say – On the crossword grid, lay the word strip on number 1 going across.

Repeat with the rest of the word strips.

**Key vocabulary:** fruit, apple, orange, banana, cherry, blueberry, strawberry, grapes, pear, melon, kiwi

**Skill:** Identifying fruit words, read the word, solve a puzzle.