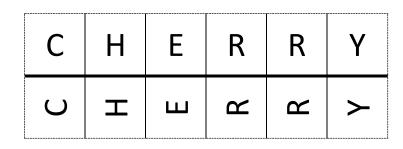

## Instructions:

Print the entire document. Say – *Cut out the word strips along the dotted lines .....* (pages 3 and 4). Say – *Fold the words in half along the solid line \_\_\_\_\_*. Say – *Glue the blank sides together.* Using the clues, read the first word '*melon*'. Point to the melon in the picture. Ask – *What number*? Ask – *Across or down*? Say – On the crossword grid, lay the word strip on number 1 going across.