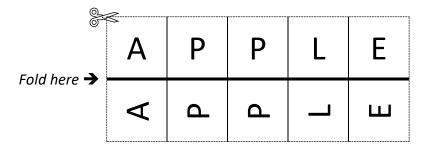

## Instructions:

Print the entire document. Say – *Cut out the word strips along the dotted lines .....* (pages 3 and 4). Say – *Fold the words in half along the solid line \_\_\_\_\_*. Say – *Glue the blank sides together.* Using the clues, read the first word '*melon*'. Point to the melon in the picture. Ask – *What number*? Ask – *Across or down*? Say – On the crossword grid, lay the word strip on number 1 going across.