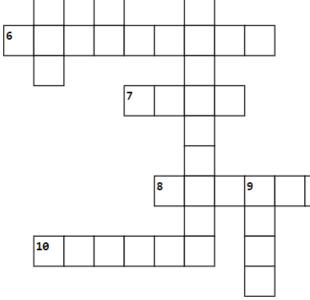

## Fruit Crossword

## Instructions:

Print the entire document. Say – *Cut out the word strips along the dotted lines .....* (pages 3 and 4). Say – *Fold the words in half along the solid line \_\_\_\_\_*. Say – *Glue the blank sides together.* Using the clues, read the first word '*melon*'. Point to the melon in the picture. Ask – *What number*? Ask – *Across or down*? Say – On the crossword grid, lay the word strip on number 1 going across.