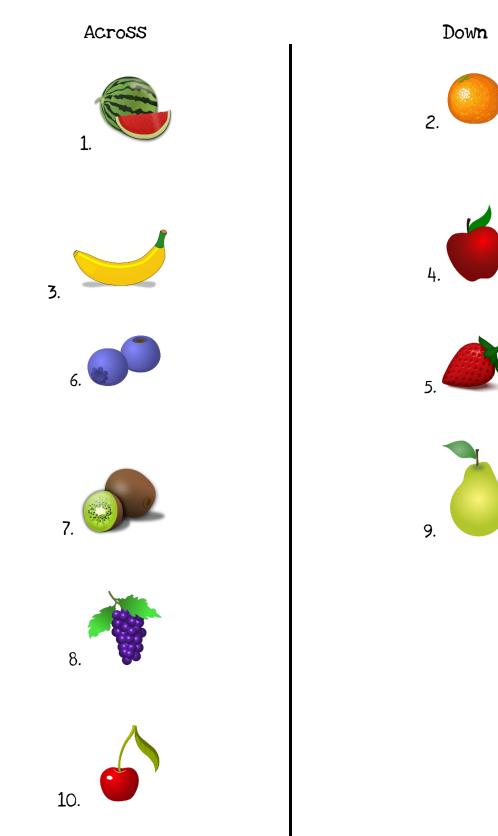

## Fruit Crossword

## Clues:

## Instructions:

Print the entire document. Say – *Cut out the word strips along the dotted lines .....* (pages 3 and 4). Say – *Fold the words in half along the solid line \_\_\_\_\_*. Say – *Glue the blank sides together.* Using the clues, read the first word '*melon*'. Point to the melon in the picture. Ask – *What number*? Ask – *Across or down*? Say – On the crossword grid, lay the word strip on number 1 going across.

Repeat with the rest of the word strips.

**Key vocabulary:** fruit, apple, orange, banana, cherry, blueberry, strawberry, grapes, pear, melon, kiwi

**Skill:** Identifying fruit words, read the word, solve a puzzle.